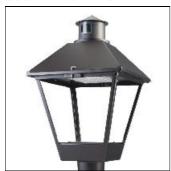

## Product data sheet

LXF/LXT LEXINGTON HID/LED LXF.LXT-PA1-100-730-U-T2U-A

COOPER LIGHTING

Aluminum housing, top, and base, Greater than 98% life at 60,000 hours ( $40^{\circ}$ C) (LED), Up to 140 lumens per watt, Lumen packages ranging from 2,000 – 11,000 lumens, Self-aligning pole-top fitter fits 2-3/8" and 3" O.D. tenons, Optional NEMA photocontrol receptacle, Five-year warranty (LED)

Mounting mode

Pole top mounted

Shape and measurements

Height: 10.00 in Diameter: 14.00 in

Adjustability

Fixed

Electric

System power: 96 W