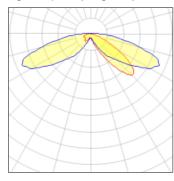

## Light output 1 (integrated)

| Lamp type          | LED     | CCT         | 3000 K |
|--------------------|---------|-------------|--------|
| Nominal lamp power | 96 W    | CRI         | 70     |
| Total flux         | 8622 lm | LOR         | 100%   |
| Luminous efficacy  | 90 lm/W | ULOR        | 3%     |
|                    |         | Total power | 96 W   |