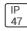

## Product data sheet

LXF/LXT LEXINGTON HID/LED LXF.LXT-PA1-100-730-U-T2U-A

COOPER LIGHTING







Aluminum housing, top, and base, Greater than 98% life at 60,000 hours ( $40^{\circ}$ C) (LED), Up to 140 lumens per watt, Lumen packages ranging from 2,000 – 11,000 lumens, Self-aligning pole-top fitter fits 2-3/8" and 3" O.D. tenons, Optional NEMA photocontrol receptacle, Five-year warranty (LED)

## Light output 1 (integrated)



| Lamp type          | LED     | CCT         | 3000 K |
|--------------------|---------|-------------|--------|
| Nominal lamp power | 96 W    | CRI         | 70     |
| Total flux         | 8622 lm | LOR         | 100%   |
| Luminous efficacy  | 90 lm/W | ULOR        | 3%     |
|                    |         | Total power | 96 W   |

Mounting mode

Pole top mounted

Shape and measurements

Height: 10.00 in Diameter: 14.00 in

Adjustability

Fixed

Electric