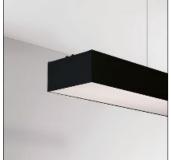

# NOTUS 2 LINEAR LED 4554MM

830

BRIGHT SPECIAL LIGHTING

Housing :Extruded aluminium Diffuser :Matt opal cover of extruded PMMA Control Gear :Built-in electronic power supply Watt :Max 2x131.2W Transmittance :70% IP :40 IK :04 • Optional accessories • LED replacement with tools Colors : -10 White -20 Black -90 Anoxal matt Wood 1 Wood 2

#### Shape and measurements

Length: 178.94 in Width: 6.30 in Height: 3.31 in

#### Adjustability

Fixed

Design

Material impression: Aluminum Color of housing: Black, White, Anthracite / graphite