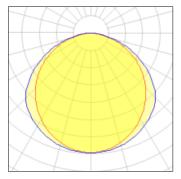

# Light output 1 (integrated)

| Lamp type          | LED      | CCT         | 3114 K  |
|--------------------|----------|-------------|---------|
| Nominal lamp power | 181.3 W  | CRI         | 83      |
| Total flux         | 18816 lm | LOR         | 100%    |
| Luminous efficacy  | 104 lm/W | Total power | 181.3 W |