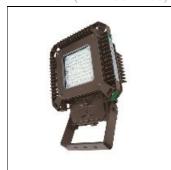

# Product data sheet

AREAMASTER LED 15000 LUMENS NEMA 7X 6 FROSTED GLASS 3000 K CCT I/AMLGL7WF7

APPLETON (EMERSON EGS)

Areamaster LED Gen2 Flood light Series Pole Mount 15000 LUMENS, 3000 K CCT, NEMA 7X6 Yoke Mount BU-120-277 Vac, 50/60Hz, BH-347-480 Vac , 50/60Hz 3/4" NPT Hub 7 x 6 OPTICS FROSETED GLASS Class I, Division 2, Groups A, B, C, D Class I, Zone 2 GROUP IIC TYPE 3R, 4, 4X IP66/67 Suitable for Use in Wet Locations Marine Outside (Salt Water) Refer to catalog for additional options

#### Mounting mode

Pole top mounted

#### Shape and measurements

Length: 6.25 in Width: 6.25 in Height: 5.12 in