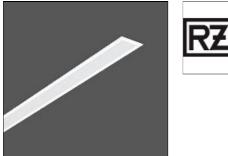

# Product data sheet

LESS IS MORE 27 312176.002.1.76 RZB

Series: LESS IS MORE 27 Recessed ceiling and wall luminaire with slim design. Housing: extruded aluminium profile, powder-coated. End cap aluminium powder-coated. Diffuser made of non-yellowing plastic (PMMA), opal. Suitable for recessed ceiling mounting, wall (recessed). External driver with connecting cable. Colour: traffic white, matt (RAL 9016) Length: 1014 mm Width: 38 mm Height: 2 mm Cut-out length: 1006 mm Cut-out width: 30 mm Recess height: 45-60 mm Lamp: LED Socket: without socket Colour temperature: 4000K Colour rendering index (CRI): 82 System power: 25 W Rated luminous flux: 1950 Im Luminous efficiency: 78 Im/W Control gear: Voltage converter, DALI dim. Protection class: II Type of protection: IP 20

# Shape and measurements

Length: 1.50 in Width: 39.92 in Height: 0.08 in