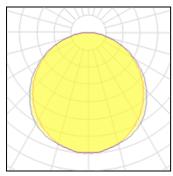

## Light output 1 (integrated)

CCT 4000 K Lamp type LED Nominal lamp power 25 W CRI 80 100% Total flux 1950 lm LOR Luminous efficacy 78 lm/W Total power 25 W