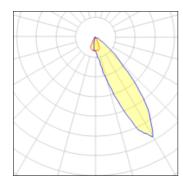

## Light output 1

| I X LED            |         |
|--------------------|---------|
| Nominal lamp power | 9.2 W   |
| Lamp flux          | 744 lm  |
| Luminous efficacy  | 64 lm/W |
| CCT                | 2700 ₺  |
| CRI                | 90      |

| 1.00        | 700    |
|-------------|--------|
| LOR         | 79%    |
| Total flux  | 591 lm |
| Total power | 9.2 W  |
|             |        |
|             |        |

| 1 x LED            |         |             |        |
|--------------------|---------|-------------|--------|
| Nominal lamp power | 6.2 W   | LOR         | 79%    |
| Lamp flux          | 554 lm  | Total flux  | 440 lm |
| Luminous efficacy  | 71 lm/W | Total power | 6.2 W  |
| CCT                | 2700 K  |             |        |
| CRI                | 90      |             |        |