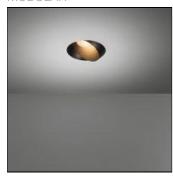

## Product data sheet

ASY WINK 82 LED GE 2700K MEDIUM BLACK STRUC 14201132

MODULAR

The new Modular recessed spot Not only Wink's technical ingenuity may best be called remarkable, but also its sense of humor. As its name recalls, Wink is a recessed spotlight that likes to wink at you. The straightforward approach, in combination with refined lines and detailed workmanship, results in a fixture that is half hidden in the ceiling and half peeking out. It has all the features to become a new Modular icon. Wink is perfect for any residential or hospitality project, thanks to its symmetric or asymmetric lighting experience. Its identical design allows you to combine both versions, in order to create different lighting effects in the same room.