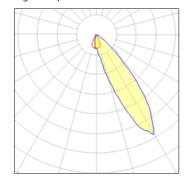

## Light output 1

| I X LED            |         |
|--------------------|---------|
| Nominal lamp power | 9.2 W   |
| Lamp flux          | 744 lm  |
| Luminous efficacy  | 64 lm/W |
| CCT                | 2700 ₺  |
| CRI                | 90      |

| 1.00        | 700    |
|-------------|--------|
| LOR         | 79%    |
| Total flux  | 591 lm |
| Total power | 9.2 W  |
|             |        |
|             |        |

| 1 x LED            |         |             |        |
|--------------------|---------|-------------|--------|
| Nominal lamp power | 6.2 W   | LOR         | 79%    |
| Lamp flux          | 554 lm  | Total flux  | 440 lm |
| Luminous efficacy  | 71 lm/W | Total power | 6.2 W  |
| CCT                | 2700 K  |             |        |
| CRI                | 90      |             |        |