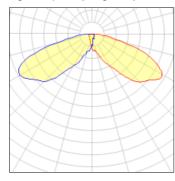

## Light output 1 (integrated)

| Lamp type          | LED      | CCT         | 4000 K |
|--------------------|----------|-------------|--------|
| Nominal lamp power | 225 W    | CRI         | 70     |
| Total flux         | 20612 lm | LOR         | 100%   |
| Luminous efficacy  | 92 lm/W  | Total power | 225 W  |