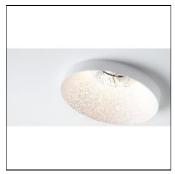

# Product data sheet

SMART KUP 82 LED GE 2700K FLOOD WHITE STRUC 12471209

MODULAR

Smart lighting family Smart Cake, Smart Lotis and Smart Kup are Modular's new generation minispots. They combine technical ingenuity with timeless design. The names speak for themselves. The design of these mini-spots is based on Modular's most popular designs. What you get is a LED module with a different finish. The design of the Smart Kup looks like a flaring cylinder.

## Shape and measurements

Height: 0.39 in Diameter: 3.23 in