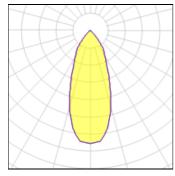

| LOR         | 99%    |
|-------------|--------|
| Total flux  | 948 lm |
| Total power | 13.4 W |
|             |        |

| I X LED            |         |  |
|--------------------|---------|--|
| Nominal lamp power | 6.2 W   |  |
| Lamp flux          | 554 lm  |  |
| Luminous efficacy  | 89 lm/W |  |
| CCT                | 2700 K  |  |
| CRI                | 90      |  |
|                    |         |  |

| LOR         | 99%    |
|-------------|--------|
| Total flux  | 549 lm |
| Total power | 6.2 W  |

| 1 x LED            |         |             |        |
|--------------------|---------|-------------|--------|
| Nominal lamp power | 9.2 W   | LOR         | 99%    |
| Lamp flux          | 744 lm  | Total flux  | 737 lm |
| Luminous efficacy  | 80 lm/W | Total power | 9.2 W  |
| CCT                | 2700 K  |             |        |
| CRI                | 90      |             |        |
|                    |         |             |        |