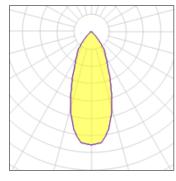

### Light output 1

| I X LED            |         |
|--------------------|---------|
| Nominal lamp power | 13.4 W  |
| Lamp flux          | 956 lm  |
| Luminous efficacy  | 71 lm/W |
| CCT                | 2700 H  |
| CRI                | 90      |

| LOR         | 99%    |
|-------------|--------|
| Total flux  | 948 lm |
| Total power | 13.4 W |
|             |        |

| I X LED            |         |  |
|--------------------|---------|--|
| Nominal lamp power | 6.2 W   |  |
| Lamp flux          | 554 lm  |  |
| Luminous efficacy  | 89 lm/W |  |
| CCT                | 2700 K  |  |
| CRI                | 90      |  |
|                    |         |  |