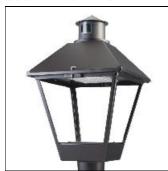

## Product data sheet

LXF/LXT LEXINGTON HID/LED LXF.LXT-PA1-100-827-U-T2U-CL

COOPER LIGHTING

Aluminum housing, top, and base, Greater than 98% life at 60,000 hours ( $40^{\circ}$ C) (LED), Up to 140 lumens per watt, Lumen packages ranging from 2,000 – 11,000 lumens, Self-aligning pole-top fitter fits 2-3/8" and 3" O.D. tenons, Optional NEMA photocontrol receptacle, Five-year warranty (LED)

Mounting mode

Pole top mounted

Shape and measurements

Height: 10.00 in Diameter: 14.00 in

Adjustability

Fixed

Electric

System power: 96 W