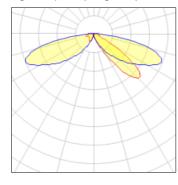

## Light output 1 (integrated)

| Lamp type          | LED     | CCT         | 2700 K |
|--------------------|---------|-------------|--------|
| Nominal lamp power | 96 W    | CRI         | 80     |
| Total flux         | 7247 lm | LOR         | 100%   |
| Luminous efficacy  | 75 lm/W | Total power | 96 W   |