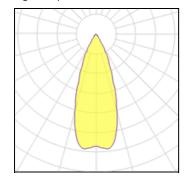

## Product data sheet

METRO GRAPHITE 180LM 2700K RA>80 TRAILING EDGE DIMMING 7021986236910

SG ARMATUREN

Stylishly clean wall luminaire giving attractive up and down light or just down light. Replaceable light source (included). Made of powder-coated die-cast aluminium with glass diffuser, Option of either visible or concealed connection, and connectors between wall fittings and luminaire. Wall fittings with clips for additional wiring. Light distribution Direct Light technic LED (exchangeable) GU10 4.5W 2700K Ra>80 SDCM 4 L70/B50 >40,000 hrs Ta=25°C Control/Dimming Trailing edge dimming Protection Class II IP65 IK07 Energy and approvals A CE Materials and finish Housing: Aluminium Colour: Graphite Optics: Tempered glass Mounting/Connection Surface, Indoor / Outdoor Screwless terminal block

## Light output 1

| 4.5 W   |
|---------|
| 180 lm  |
| 40 lm/W |
| 2700 K  |
| 80      |
|         |

| LOR         | 100%   |
|-------------|--------|
| Total flux  | 180 lm |
| Total power | 4.5 W  |
|             |        |