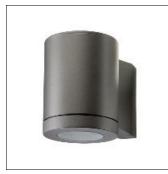

## Product data sheet

METRO GRAPHITE 180LM 2700K RA>80 TRAILING EDGE DIMMING 7021986236910

SG ARMATUREN

Stylishly clean wall luminaire giving attractive up and down light or just down light. Replaceable light source (included). Made of powder-coated die-cast aluminium with glass diffuser, Option of either visible or concealed connection, and connectors between wall fittings and luminaire. Wall fittings with clips for additional wiring. Light distribution Direct Light technic LED (exchangeable) GU10 4.5W 2700K Ra>80 SDCM 4 L70/B50 >40,000 hrs Ta=25°C Control/Dimming Trailing edge dimming Protection Class II IP65 IK07 Energy and approvals A CE Materials and finish Housing: Aluminium Colour: Graphite Optics: Tempered glass Mounting/Connection Surface, Indoor / Outdoor Screwless terminal block