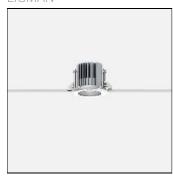

# Product data sheet

NIKON 1 RECESSED EXTERIOR DOWNLIGHTS NI-80501-M-W40

LIGMAN

- Lamp LED - CRI Ra > 80 - MacAdam Ellipse 3 SDCM - Colour 3000K , 4000K - Life time L90B10 Ta 25° 200,000 - Life time L80B10 Ta 50° 490,000 - Die-cast aluminium housing pre-treated before powder coating ensuring high corrosion resistance - 6 mm thick front ring is available in stainless steel or aluminium - Single cable entry - Stainless steel fasteners in grade 316 - Durable silicone rubber gasket - Clear toughened glass - Include control gear for NIKON 5, NIKON 6 - Remote driver is included for NIKON 1, NIKON 2,NIKON 3, NIKON 4 - Remote IP box is included for NIKON 1, NIKON 2,NIKON 3, NIKON 4

# Mounting mode

Ceiling recessed

# Shape and measurements

Height: 3.46 in Diameter: 4.72 in Weight: 0.5 kg