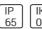

# Product data sheet

NIKON 1 RECESSED EXTERIOR DOWNLIGHTS NI-80501-M-W40

LIGMAN











- Lamp LED - CRI Ra > 80 - MacAdam Ellipse 3 SDCM - Colour 3000K , 4000K - Life time L90B10 Ta 25° 200,000 - Life time L80B10 Ta 50° 490,000 - Die-cast aluminium housing pre-treated before powder coating ensuring high corrosion resistance - 6 mm thick front ring is available in stainless steel or aluminium - Single cable entry - Stainless steel fasteners in grade 316 - Durable silicone rubber gasket - Clear toughened glass - Include control gear for NIKON 5, NIKON 6 - Remote driver is included for NIKON 1, NIKON 2,NIKON 3, NIKON 4 - Remote IP box is included for NIKON 1, NIKON 2,NIKON 3, NIKON 4

### Light output 1 (integrated)



| Lamp type          | LED     | CCT         | 4032 K |
|--------------------|---------|-------------|--------|
| Nominal lamp power | 12.5 W  | CRI