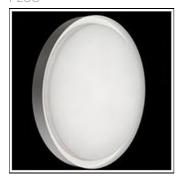

## Product data sheet

ANNA410 LED 533024

FLOS

• Outdoor /indoor luminaire for surface installation on ceiling or wall with LED lighting source. • Configuration: Satin finish opal engineering plastic diffuser with a very high light emission uniformity ratio. Die-cast aluminum fixing backplates and silicone gasket. Turned aluminum structure and heat sink coated in single or double colour with polyester powders. Magnetic finish frame to hide the fixing screws.

Ceiling mounted

Shape and measurements

Height: 2.70 in Diameter: 16.14 in

Adjustability

Fixed

Electric

System power: 34 W Appliance Class: I

Protection