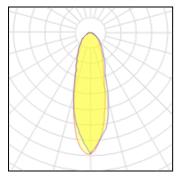

## Light output 1

## 1 x LED

| TALLD              |          |             |          |
|--------------------|----------|-------------|----------|
| Nominal lamp power | 433.7 W  | LOR         | 100%     |
| Lamp flux          | 56602 lm | Total flux  | 56479 lm |
| Luminous efficacy  | 131 lm/W | Total power | 433.7 W  |
| CCT                | 4003 K   |             |          |
| CRI                | 80       |             |          |
|                    |          |             |          |