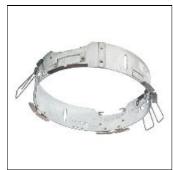

## Product data sheet

LDRT8B LED 8" ROUND RECESSED RETROFIT DOWNLIGHT LD8B10D010 ER8B10935 8LBSW0B

**COOPER LIGHTING** 

Retrofit, remodel, install from below, downlight or wall wash, Excellent light control and low aperture brightness, Available for shallow or standard plenums; ENERGY STAR® qualified, Spun aluminum reflectors in a variety of finishes, 6 color temperatures: 2400K, 2700K, 3000K, 3500K, 4000K and 5000K CCT, CRI: 80, 90 or 97; D2W™ option from 3000K to 1850K, W2N Tunable White 2700K-6500K or 2000K-5000K, Lumens: 1,000-20,000; 0-10V dimming down to 1%, WaveLinx and DLVP connected lighting systems compatibility, 5-year warranty

Mounting mode

Ceiling recessed

Shape and measurements

Height: 0.39 in Diameter: 8.00 in

Adjustability

Fixed

Electric

System power: 10.2 W