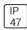

## Product data sheet

LDRT8B LED 8" ROUND RECESSED RETROFIT DOWNLIGHT LD8B10D010 ER8B10935 8LBSW0B

**COOPER LIGHTING** 







Retrofit, remodel, install from below, downlight or wall wash, Excellent light control and low aperture brightness, Available for shallow or standard plenums; ENERGY STAR® qualified, Spun aluminum reflectors in a variety of finishes, 6 color temperatures: 2400K, 2700K, 3000K, 3500K, 4000K and 5000K CCT, CRI: 80, 90 or 97; D2W™ option from 3000K to 1850K, W2N Tunable White 2700K-6500K or 2000K-5000K, Lumens: 1,000-20,000; 0-10V dimming down to 1%, WaveLinx and DLVP connected lighting systems compatibility, 5-year warranty

## Light output 1 (integrated)



| Lamp type          | LED     | CCT         | 3500 K |
|--------------------|---------|-------------|--------|
| Nominal lamp power | 10.2 W  | CRI         | 90     |
| Total flux         | 743 lm  | LOR         | 100%   |
| Luminous e