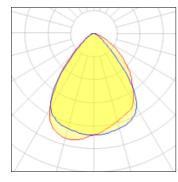

## Light output 1 (integrated)

| Lamp type          | LED     | CCT         | 3500 K |
|--------------------|---------|-------------|--------|
| Nominal lamp power | 10.2 W  | CRI         | 90     |
| Total flux         | 743 lm  | LOR         | 100%   |
| Luminous efficacy  | 73 lm/W | Total power | 10.2 W |