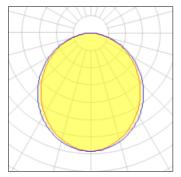

## Light output 1 (integrated)

| Lamp type          | LED     | CCT         | 3114 K |
|--------------------|---------|-------------|--------|
| Nominal lamp power | 39.7 W  | CRI         | 83     |
| Total flux         | 3528 lm | LOR         | 100%   |
| Luminous efficacy  | 89 lm/W | Total power | 39.7 W |