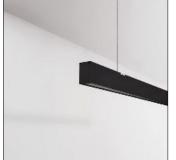

## NOTUS 19 LINEAR LED 1980MM

830

BRIGHT SPECIAL LIGHTING

Housing :Extruded aluminium Diffuser :Matt opal cover of extruded PMMA Control Gear :Built-in electronic power supply Watt :Max 131.2W Transmittance :70% IP :40 IK :04 • Lamp replacement with tools • Optional accessories Colors -10 White -20 Black -90 Anoxal matt

| Mounting mode                              | Electric                                              |
|--------------------------------------------|-------------------------------------------------------|
| Pendant, Ceiling mounted                   | System power: 39.7 W                                  |
| Shape and measurements<br>Length: 78.94 in | Controller: Dimmable 110V, DALI<br>Appliance Class: I |
| Width: 1.50 in                             | Protection                                            |
| Height: 2.44 in                            | IP: 40                                                |
| Adjustability                              | IK: 04                                                |
| Fixed                                      |                                                       |
| Design                                     |                                                       |

Material impression: Aluminum Color of housing: Black, White, Anthracite / graphite