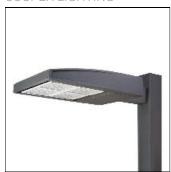

## Product data sheet

GAN GALLEON AREA/ROADWAY LUMINAIRE GAN-SA0B-722-U-AFL

COOPER LIGHTING

Choice of 16 high-efficiency, patented AccuLED Optics™, Lumen packages range from 4,200 – 80,800 (34W – 640W), Available in 2200K, 2700K, 3000K, 3500K, 4000K, 5000K or 5700K CCT, -40°C to 40°C operating range, optional 50°C high ambient, 120-277V 50/60Hz, 347V 60Hz or 480V 60Hz operation, IP66 rated housing and light square, 3G vibration rated, Pole, mast-arm or wall-mounted configurations, Five-year warranty

Mounting mode

Pole top mounted

Shape and measurements

Length: 30.00 in Width: 12.00 in Height: 0.39 in

Adjustability

Fixed

Electric

System power: 419 W