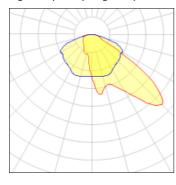

## Light output 1 (integrated)

| Lamp type          | LED      | CCT         | 2200 K |
|--------------------|----------|-------------|--------|
| Nominal lamp power | 419 W    | CRI         | 70     |
| Total flux         | 42659 lm | LOR         | 100%   |
| Luminous efficacy  | 102 lm/W | Total power | 419 W  |