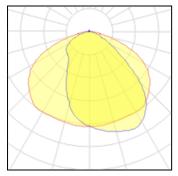

## 1 x LED

IP 66

| Nominal lamp power | 230 W    | LOR         | 92%      |
|--------------------|----------|-------------|----------|
| Lamp flux          | 30800 lm | Total flux  | 28295 lm |
| Luminous efficacy  | 113 lm/W | Total power | 251.05 W |
| CCT                | 2962 K   |             |          |
| CRI                | 99       |             |          |
|                    |          |             |          |