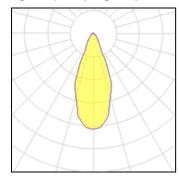

## Light output 1 (integrated)

| Lamp type          | LED     | CCT         | 4000 K |
|--------------------|---------|-------------|--------|
| Nominal lamp power | 27.2 W  | CRI         | 80     |
| Total flux         | 2299 lm | LOR         | 100%   |
| Luminous efficacy  | 85 lm/W | ULOR        | 4%     |
|                    |         | Total power | 27 2 W |