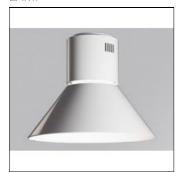

## Product data sheet

STORMBELL 3000 NW FL WH/WH. ST117030FL840NOW + STBE420W

LAMP

Suspended downlight model STORMBELL 3000 NW FL WH/WH., LAMP brand. Made of shiny white extruded and injected aluminum body with polycarbonate opal ring. Model for COB with neutral white color temperature and control gear included on white decorative rose. Flood aluminum reflector. Insulation class I.

Mounting mode

Pendant, Ceiling mounted

Shape and measurements

Height: 13.62 in Diameter: 16.54 in

Adjustability

Fixed

Electric

System power: 27.2 W Appliance Class: II