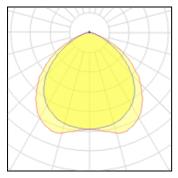

#### 1 x High pressure mercury vapour lamp

IP 65

| 400 W    | Socket                        | E40                                           |
|----------|-------------------------------|-----------------------------------------------|
| 24000 lm | LOR                           | 53%                                           |
| 30 lm/W  | Total flux                    | 12704 lm                                      |
| 4100 K   | Total power                   | 424 W                                         |
| 40       |                               |                                               |
|          | 24000 lm<br>30 lm/W<br>4100 K | 24000 lmLOR30 lm/WTotal flux4100 KTotal power |