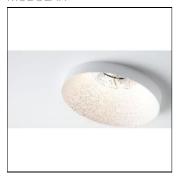

# Product data sheet

SMART KUP 82 IP55 LED GE 3000K FLOOD GOLD 12472446

MODULAR

Smart lighting family Smart Cake, Smart Lotis and Smart Kup are Modular's new generation minispots. They combine technical ingenuity with timeless design. The names speak for themselves. The design of these mini-spots is based on Modular's most popular designs. What you get is a LED module with a different finish. The design of the Smart Kup looks like a flaring cylinder.

## Shape and measurements

Height: 0.39 in Diameter: 3.23 in