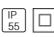

# Product data sheet

SMART KUP 82 IP55 LED GE 3000K FLOOD GOLD 12472446

MODULAR







Smart lighting family Smart Cake, Smart Lotis and Smart Kup are Modular's new generation minispots. They combine technical ingenuity with timeless design. The names speak for themselves. The design of these mini-spots is based on Modular's most popular designs. What you get is a LED module with a different finish. The design of the Smart Kup looks like a flaring cylinder.

### Light output 1



| I x LED            |         |
|--------------------|---------|
| Nominal lamp power | 13.4 W  |
| Lamp flux          | 994 lm  |
| Luminous efficacy  | 64 lm/W |
| CCT                | 3000 K  |
| CRI                | 90      |

| LOR         | 87%    |
|-------------|--------|
| Total flux  | 861 lm |
| Total power | 13.4 W |
|             |        |



| IXLED              |         |
|------