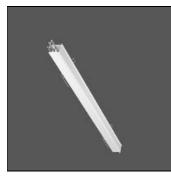

## Product data sheet

LOUI 27 90-LM215-1700

RZB

Recessed module LED/23,1W-4000K L1700 Attention: This article is only available in combination with a Less is more 27 configuration. You can find our Less is more 27 configurator under https://www.rzb.de/en/products/loui-configurator/

Mounting mode

Wall recessed

Shape and measurements

Length: 1.06 in Width: 66.93 in Height: 1.26 in

Adjustability

Fixed

Electric

System power: 30 W