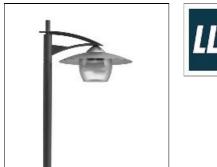

# Product data sheet

LENA I (SINGLE ARM, CLEAR FROSTED GLAZING) 9.786.1032.06

LEIPZIGER LEUCHTEN

Lena I - Post luminaire designed to illuminate squares or streets. Recommended mounting heights between 4.00 m and 5,00 m for medium lighting requirements -Luminaire head made of premium aluminium with a underside finish in a special reflective white paint for maximum light reflection -Excellent street lighting properties provided by computer- optimised reflector system. Reflector made of highest grade aluminium, polished and anodised. Lamps: horizontal mounting -Luminaire glazing made of UV-stabilised impact resistant clear or clear frosted polycarbonate bowl. PMMA Resist available on request -Gear tray made in aluminium, powder coated in white -Simple wiring via a terminal -Including decorative stainless steel bracket -Luminaire head and bracket powder coated in any RAL or DB colour -Please order column with shaft Ø 76 mm with 6 threads M8 AZ ... .76/6M8 (full range of columns see page 428 ff) separately

## Mounting mode Pole top mounted

#### Shape and measurements

Height: 14.17 in Diameter: 26.38 in

#### Adjustability

Height adjustable