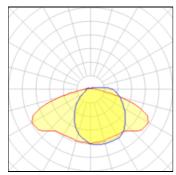

#### Light output 1

1 x Metal halide lamp Nominal lamp power Lamp flux Luminous efficacy CCT CRI

70 W 7200 lm 69 lm/W 3000 K 90

LOR ULOR Total flux Total power

85% 6101 lm 89 W

5%