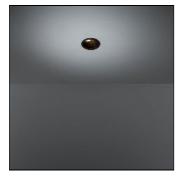

## Product data sheet

SMART ASY LOTIS 48 LED GE 3000K MEDIUM BLACK STRUC 12890032

MODULAR

Smart lighting family Smart Cake, Smart Lotis and Smart Kup form a new generation of spotlights which combine technical ingenuity with timeless design. This family's styling is based on our most popular designs. In concrete terms, the fittings consist of a module. Smart Lotis comes with the typical Lotis cup. Choose from a white or black structure.

| Mounting mode                   | Electric                                     |  |
|---------------------------------|----------------------------------------------|--|
| Ceiling recessed, Wall recessed | System power: 1-1.5 W<br>Appliance Class: II |  |
| Shape and measurements          |                                              |  |
| Height: 0.39 in                 | Protection                                   |  |
| Diameter: 1.89 in               | IP: 20                                       |  |
|                                 |                                              |  |