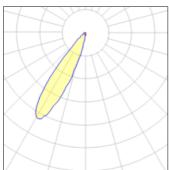

## Light output 1

| 1 x LED             |         |             |       |
|---------------------|---------|-------------|-------|
| Nominal lamp power  | 0.95 W  | LOR         | 85%   |
| Lamp flux           | 77 lm   | Total flux  | 65 lm |
| Luminous efficacy   | 65 lm/W | Total power | 1 W   |
| ССТ                 | 3000 K  |             |       |
| CRI                 | 90      |             |       |
|                     |         |             |       |
| 1 x LED             |         |             |       |
| Nominal lamp power  | 1.38 W  | LOR         | 85%   |
| Norminal lamp power | 1.00 11 | 2011        | 00,0  |
| Lamp flux           | 109 lm  | Total flux  | 92 lm |
|                     |         |             | 92 lm |
| Lamp flux           | 109 lm  | Total flux  |       |