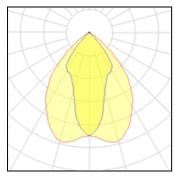

## Light output 1

1 x LED Nominal lamp power Lamp flux Luminous efficacy CCT CRI

55 W 6950 lm 126 lm/W 4000 K 80 LOR Total flux Total power

83% 5785 lm 60 W

| Mounting mode          | Electric           |
|------------------------|--------------------|
| Wall mounted           | System power: 60 W |
| Shape and measurements | Appliance Class: I |
| Length: 4.67 in        | Protection         |
| Width: 5.31 in         | IP: 65             |
| Height: 5.31 in        | IK: 07             |
| Adjustability          |                    |