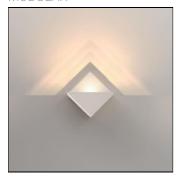

## Product data sheet

IMPULSE SQUARE WALL 1XLED IP44 DE 3000K GREY WHITE STRUC 13771536

MODULAR

A poem of light and shadow An abstract shape that transforms into a poem of light and shadow. Impulse, a wall luminaire designed by Maarten De Ceulaer, brings a surprising light effect to any surface it touches. Express a unique experience in your space, where ripples of shadow and light create depth and accentuate architectural features all around.

Mounting mode

Wall mounted

Shape and measurements

Length: 6.50 in Width: 6.50 in Height: 3.15 in Weight: 0.524 kg

Adjustability

Fixed

Electric

System power: 3.8-5.5 W