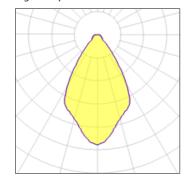

## 1 x Halogen low voltage lamp without reflector

| Nominal lamp power | 75 W    | Socket      | Gy6.35 |
|--------------------|---------|-------------|--------|
| Lamp flux          | 1575 lm | LOR         | 49%    |
| Luminous efficacy  | 10 lm/W | Total flux  | 770 lm |
| CCT                | 3000 K  | Total power | 75 W   |
| CRI                | 99      |             |        |