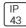

## Product data sheet

KAP 145 03.4491.B1/QT-12/75W

FLOS







Luminaire with embedded installations on ceilings for halogen lamps and metal halide. The Easy Kap version, incorporates body injected in zamak with liquid paint finish and outer diameter of 105mm with opal glass diffuser. Pre-frame installation not necessary. The Kap version incorporates body injected in aluminium with liquid paint finish. It is available in two sizes: 105mm and 145mm, always in No Trim installation. Main view made of anodized gloss aluminium with diffuser element made in borosilicate glass. Lampholders with heatsink element in injected aluminium and embedment ring of the optical body in thermoplastic material. Finishings: white (B1), matt gold (GL), blue (BU) and black (74).

## Light output 1



## 1 x Halogen low voltage lamp without reflector

| Nominal lamp power |