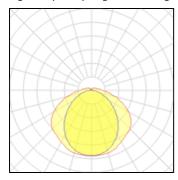

# Light output 1 (integrated, emergency)

| Lamp type          | LED      | CCT         | 4000 K |
|--------------------|----------|-------------|--------|
| Nominal lamp power | 21 W     | CRI         | 80     |
| Total flux         | 3440 lm  | LOR         | 100%   |
| Luminous efficacy  | 164 lm/W | ULOR        | 7%     |
|                    |          | Total power | 21 W   |

# Light output 2 (integrated)

| Lamp type          | LED      | CCT         | 4000 K |
|--------------------|----------|-------------|--------|
| Nominal lamp power | 21 W     | CRI         | 80     |
| Total flux         | 3440 lm  | LOR         | 100%   |
| Luminous efficacy  | 164 lm/W | ULOR        | 7%     |
|                    |          | Total power | 21 W   |