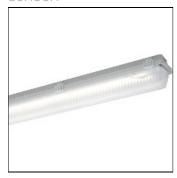

# Product data sheet

161 LED EMERGENCY LIGHT FITTING 161 15L34 ZB-I (16118 0181)

SCHUCH

LED emergency light fitting, 21 W, 3440 lm, 164 lm/W, Central supply (ZB), Monitoring module (INOTEC J-SV-Modul S 5-120W), Class I, IP65, symmetrical wide beam, 4000 K, CRI≥ 80, Ta -15 °C/+40 °C, L70>100000 h (@ Ta max), L80>70000 h (@ Ta max), L90>50000 h (@ Ta 25°C), Diffuser PMMA satined, Closure Plastic, Housing Glass fibre reinforced polyester, Colour grey. Sturdy LED damp-proof light fitting for connection to group or central battery systems with incorporated fuse for selective disconnection in case of failure. Highly impact-resistant glass fibre reinforced polyester housing and frosted diffuser with high impact resistance. Captive clips, multi-part, incl. two safety clips, silicone gasket. Powder-coated aluminium reflector with highly efficient Zhaga LED modules and ECG with overload and short circuit protection. Resource-saving and environmentally friendly thanks to interchangeability of components (no disposable light fitting). Length 1572,00 mm, Width/Diameter 116,00 mm, Height 125,00 mm, Net weight 3,20 kg.