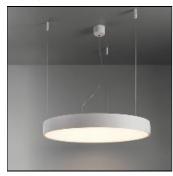

## Product data sheet

FLAT MOON 650 SUSPENSION DOWN LED 2700K GI WHITE STRUC + ICE PRISMATIC 13304309+13289300

MODULAR

Enchanting moonlight Contemporary architectural projects love a minimalist, slim lighting design. Flat moon is a stylish, reduced height fixture (78 mm) that distributes a soft, yet functional light. Office-compliant when combined with one of the prismatic diffusers, it is also a perfect fit for public spaces, hotels, restaurants or retail environments. Exceptionally versatile, Flat moon can be either surface-mounted, recessed or suspended (with two types of suspension kits for either down or up/down lighter) and even directly mounted and connected onto the gear. It comes in three sizes: 450, 650 or 950 mm diameter.