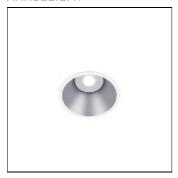

# Product data sheet

LEX ECO 2 CRI 90 3000K Z A0700103Z

ARKOSLIGHT

Lex Eco is a ceiling recessed downlight with COB LED and without diffuser, which makes it a very distinct luminaire. As the location of its LED is set back, Lex Eco achieves great visual comfort. Its matte finish shade fosters this aspect and offers elegant aesthetics.