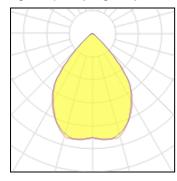

## Light output 1 (integrated)

| Lamp type          | LED      | CCT         | 4000 K |
|--------------------|----------|-------------|--------|
| Nominal lamp power | 50 W     | CRI         | 70     |
| Total flux         | 6800 lm  | LOR         | 100%   |
| Luminous efficacy  | 136 lm/W | ULOR        | 84%    |
|                    |          | Total power | 50 W   |