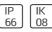

# Product data sheet

NEXT 1 LED 7000 740 MB GLAMOX

Light source: LED Lumen out: 6800 CRI: 70 Colour temperature: 4000 Total effect: 50 Lumen per watt: 136 Optic: MB Driver: DALI/HF Main body material: Aluminium IP class: 66 IK class: 9

## Protection

IP: 66 IK: 08