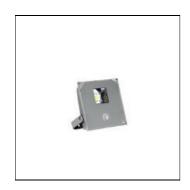

# Product data sheet

NEXT 1 LED 7000 740 MB GLAMOX

Light source: LED Lumen out: 6800 CRI: 70 Colour temperature: 4000 Total effect: 50 Lumen per watt: 136 Optic: MB Driver: DALI/HF Main body material: Aluminium IP class: 66 IK class: 9

## Shape and measurements

Length: 9.17 in Width: 10.91 in Height: 2.52 in