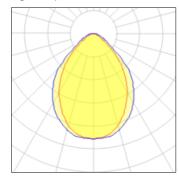

## 2 x Compact fluorescent lamp

| Nominal lamp power | 40 W    | Socket      | 2G11    |
|--------------------|---------|-------------|---------|
| Lamp flux          | 3500 lm | LOR         | 30%     |
| Luminous efficacy  | 26 lm/W | Total flux  | 2120 lm |
| CCT                | 4000 K  | Total power | 80 W    |
| CRI                | 88      |             |         |