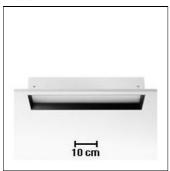

# Product data sheet

COMPASS BOX RECESSED 03.2760/TC-L/2X40W/74°

FLOS

Desing for very low voltage lamps, discharge, main voltage and flourescent lamps. Pressed steel and matt black, powder-coated recessed housing, extruded aluminium recessed trim frame for use with false ceiling systems.

# Shape and measurements

Length: 5.98 in Width: 21.93 in Height: 6.30 in