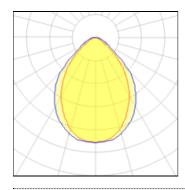

## 2 x Compact fluorescent lamp

| Nominal lamp power | 40 W    | Socket      | 2G11    |
|--------------------|---------|-------------|---------|
| Lamp flux          | 3500 lm | LOR         | 30%     |
| Luminous efficacy  | 26 lm/W | Total flux  | 2120 lm |
| CCT                | 3000 K  | Total power | 80 W    |
| CRI                | 88      |             |         |