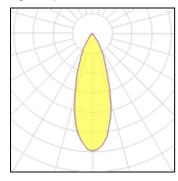

## Light output 1

| 1 x LED            |          |
|--------------------|----------|
| Nominal lamp power | 9 W      |
| Lamp flux          | 988 lm   |
| Luminous efficacy  | 110 lm/W |
| CCT                | 3923 K   |
| CRI                | 80       |

| LOR         | 100%   |
|-------------|--------|
| Total flux  | 988 lm |
| Total power | 9 W    |
|             |        |

Mounting mode

Ceiling recessed

Shape and measurements

Length: 3.54 in Width: 3.54 in Height: 4.06 in