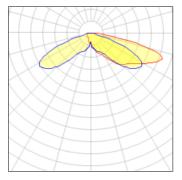

## Light output 1 (integrated)

| Lamp type          | LED     | CCT         | 2700 K |
|--------------------|---------|-------------|--------|
| Nominal lamp power | 59 W    | CRI         | 70     |
| Total flux         | 5109 lm | LOR         | 100%   |
| Luminous efficacy  | 87 lm/W | Total power | 59 W   |