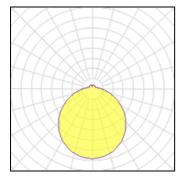

## Light output 1 (integrated)

| Lamp type          | LED     | CCT         | 4000 K |
|--------------------|---------|-------------|--------|
| Nominal lamp power | 13 W    | CRI         | 80     |
| Total flux         | 1200 lm | LOR         | 100%   |
| Luminous efficacy  | 92 lm/W | ULOR        | 11%    |
|                    |         | Total power | 13 W   |