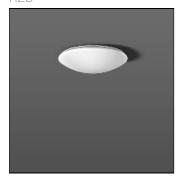

## Product data sheet

FLAT POLYMERO 311945.002.4.76

RZB

Series: FLAT POLYMERO Decorative round surface-mounted luminaire. Base: metal, powder-coated. Diffuser made of plastic (polycarbonate), opal, shockproof. Diffuser fastening: patented push system. Suitable for ceiling mounting, wall (surface). Colour: white Diameter: 360 mm Height: 100 mm Lamp: LED Socket: without socket Colour temperature: 4000K Colour rendering index (CRI): 83 System power: 13 W Rated luminous flux: 1200 lm Luminous efficiency: 92 lm/W Control gear: AC power, DALI dimmable Protection class: I Type of protection: IP 40

Mounting mode

Ceiling mounted

Shape and measurements

Height: 3.94 in Diameter: 14.17 in

Adjustability

Fixed

Electric

System power: 13 W