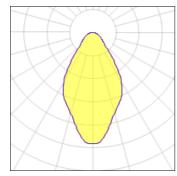

## Light output 1 (integrated)

| Lamp type          | LED      | CCT         | 3000 K |
|--------------------|----------|-------------|--------|
| Nominal lamp power | 10.2 W   | CRI         | 80     |
| Total flux         | 1088 lm  | LOR         | 100%   |
| Luminous efficacy  | 107 lm/W | Total power | 10.2 W |