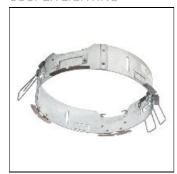

## Product data sheet

LDRT8B LED 8" ROUND RECESSED RETROFIT DOWNLIGHT LD8B10D010 ER8B10830 8LBM0MW

COOPER LIGHTING

IP 47

Retrofit, remodel, install from below, downlight or wall wash, Excellent light control and low aperture brightness, Available for shallow or standard plenums; ENERGY STAR® qualified, Spun aluminum reflectors in a variety of finishes, 6 color temperatures: 2400K, 2700K, 3000K, 3500K, 4000K and 5000K CCT, CRI: 80, 90 or 97; D2W™ option from 3000K to 1850K, W2N Tunable White 2700K-6500K or 2000K-5000K, Lumens: 1,000-20,000; 0-10V dimming down to 1%, WaveLinx and DLVP connected lighting systems compatibility, 5-year warranty

Mounting mode

Ceiling recessed

Shape and measurements

Height: 0.39 in Diameter: 8.00 in

Adjustability

Fixed

Electric

System power: 10.2 W