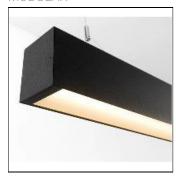

## Product data sheet

SLD75 PMMA COVER LED 2700K PRESET 50% 9X55960X+93550116

MODULAR

A new era of LED dedicated linear lighting. Our well renowned SL75 lighting cove has been redeveloped and is now LED dedicated. SLD75 is a completely customizable solution, guaranteeing the perfect size for your setting. The LED module, combined with different lenses, prismatic poly or PMMA poly grants you the perfect solution for office lighting with a low UGR. SLD75 equipped with standard poly is perfect for general lighting and is even offered in standard preset dimming in order to guarantee you a longer life cycle. Continuous line constructed with several modules of 280mm length Attention: Minimum 2 modules in profile

| LOR         | 61%    |
|-------------|--------|
| Total flux  | 287 lm |
| Total power | 4.3 W  |
|             |        |
|             |        |

Mounting mode

Ceiling mounted

Shape and measurements

Length: 11.02 in Width: 2.95 in Height: 3.94 in