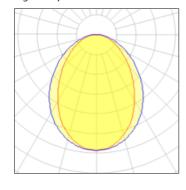

## Light output 1

| I x LED            |         |
|--------------------|---------|
| Nominal lamp power | 4.3 W   |
| Lamp flux          | 467 lm  |
| Luminous efficacy  | 67 lm/W |
| CCT                | 2700 k  |
| CRI                | 90      |

| LOR         | 61%    |
|-------------|--------|
| Total flux  | 287 lm |
| Total power | 4.3 W  |
|             |        |
|             |        |

Mounting mode

Ceiling mounted

Shape and measurements

Length: 11.02 in Width: 2.95 in Height: 3.94 in