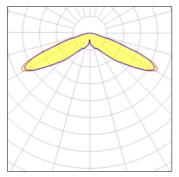

## Light output 1 (integrated)

| Lamp type          | LED      | CCT         | 2700 K |
|--------------------|----------|-------------|--------|
| Nominal lamp power | 129 W    | CRI         | 70     |
| Total flux         | 12149 lm | LOR         | 100%   |
| Luminous efficacy  | 94 lm/W  | Total power | 129 W  |