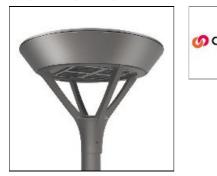

# PMM MESA PMM-SA2D-727-U-5MQ COOPER LIGHTING

Die-cast aluminum housing and door, Lumens packages ranging from 3,000 - 29,000 lumens, Choice of 13 high-efficiency, patented AccuLED Optics™, Base casting slip fits over a standard 3" O.D. tenon, Wall, single and dual-mount configurations available, 10kV/10vkA surge protection standard, LED fixture features a five-year warranty