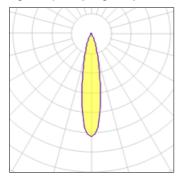

## Light output 1 (integrated)

| Lamp type          | LED     | CCT         | 2700 K |
|--------------------|---------|-------------|--------|
| Nominal lamp power | 2.75 W  | CRI         | 90     |
| Total flux         | 189 lm  | LOR         | 100%   |
| Luminous efficacy  | 69 lm/W | Total power | 2.75 W |