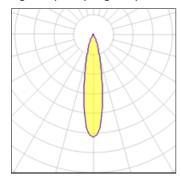

## Light output 2 (integrated)

| Lamp type          | LED     | CCT         | 2700 K |
|--------------------|---------|-------------|--------|
| Nominal lamp power | 2.75 W  | CRI         | 90     |
| Total flux         | 189 lm  | LOR         | 100%   |
| Luminous efficacy  | 69 lm/W | Total power | 2.75 W |