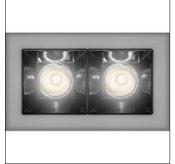

## Product data sheet

SHARP RECESSED TRIM 2X 6W 927 FLOOD BLACK EXT.DRV + SCREEN 2X WHITE AF05004+AF95101

ARTEMIDE

SHARP RECESSED TRIM 2X 6W 927 FLOOD BLACK EXT.DRV + SCREEN 2X WHITE

Mounting mode

Ceiling recessed

Shape and measurements

Length: 2.17 in Width: 3.54 in Height: 1.69 in

Adjustability

Fixed

Electric

System power: 5.5 W