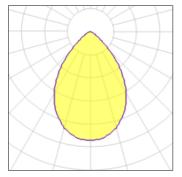

## Light output 1 (integrated)

| Lamp type          | LED      | CCT         | 4000 K |
|--------------------|----------|-------------|--------|
| Nominal lamp power | 24 W     | CRI         | 80     |
| Total flux         | 2500 lm  | LOR         | 100%   |
| Luminous efficacy  | 104 lm/W | Total power | 24 W   |