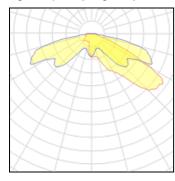

## Light output 1 (integrated)

| Lamp type          | LED      | CCT         | 3000 K |
|--------------------|----------|-------------|--------|
| Nominal lamp power | 140 W    | CRI         | 70     |
| Total flux         | 14265 lm | LOR         | 100%   |
| Luminous efficacy  | 102 lm/W | Total power | 140 W  |