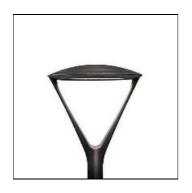

## Product data sheet

UR20-56L-140-3K7-3-CLR-PT CURRENT

Ouro is a seamless blend of elegant form, performance, visual comfort, controls, scalability and mounting options to enhance the environment in which they occupy. Ouro 20 delivers up to 17,000 lumens, Ouro 28 delivers up to 35,000 lumens, Three lens configurations clear, diffuse & no lens, Nine optical distributions, Asymmetric: 2, 3, 4, 4W & FR - Symmetric: 5QM, 5QN, 5R & 5W, Some configurations are 1.5 or 4G certified,

Mounting mode

Ceiling mounted

Shape and measurements

Height: 3.94 in Diameter: 15.24 in

Adjustability

Fixed

Design

Color of housing: Silver gray, White, Black, Gold, Green, Anthracite / graphite