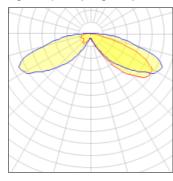

## Light output 1 (integrated)

| Lamp type          | LED      | CCT         | 4000 K |
|--------------------|----------|-------------|--------|
| Nominal lamp power | 54 W     | CRI         | 70     |
| Total flux         | 6143 lm  | LOR         | 100%   |
| Luminous efficacy  | 114 lm/W | ULOR        | 4%     |
|                    |          | Total power | 54 W   |