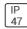

## Product data sheet

LXF/LXT LEXINGTON HID/LED LXF.LXT-PA1-50-740-U-T3-A

COOPER LIGHTING







Aluminum housing, top, and base, Greater than 98% life at 60,000 hours ( $40^{\circ}$ C) (LED), Up to 140 lumens per watt, Lumen packages ranging from 2,000 – 11,000 lumens, Self-aligning pole-top fitter fits 2-3/8" and 3" O.D. tenons, Optional NEMA photocontrol receptacle, Five-year warranty (LED)

## Light output 1 (integrated)



| Lamp type          | LED      | CCT         | 4000 K |
|--------------------|----------|-------------|--------|
| Nominal lamp power | 54 W     | CRI         | 70     |
| Total flux         | 6143 lm  | LOR         | 100%   |
| Luminous efficacy  | 114 lm/W | ULOR        | 4%     |
|                    |          | Total power | 54 W   |

Mounting mode

Pole top mounted

Shape and measurements

Height: 10.00 in Diameter: 14.00 in

Adjustability

Fixed

Elec