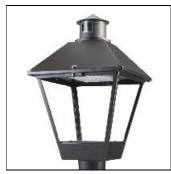

## Product data sheet

LXF/LXT LEXINGTON HID/LED LXF.LXT-PA1-50-740-U-T3-A

COOPER LIGHTING

Aluminum housing, top, and base, Greater than 98% life at 60,000 hours ( $40^{\circ}$ C) (LED), Up to 140 lumens per watt, Lumen packages ranging from 2,000 – 11,000 lumens, Self-aligning pole-top fitter fits 2-3/8" and 3" O.D. tenons, Optional NEMA photocontrol receptacle, Five-year warranty (LED)

Mounting mode

Pole top mounted

Shape and measurements

Height: 10.00 in Diameter: 14.00 in

Adjustability

Fixed

Electric

System power: 54 W