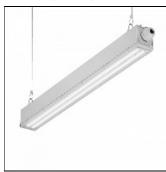

# Product data sheet

INDUSTRY SLIM LED 590MM 7550LM 850 IP66 120D LS2 (47W) 935268

LENA LIGHTING

INDUSTRY SLIM LED 590mm 7550lm 850 IP66 120D LS2 (47W) Industry Slim Led - a sealed, aluminum luminaire of compact dimensions. A completely new industrial luminaire. Extremely short (590 mm), the luminaire has a high luminous flux and a very high luminous efficiency, which makes this luminaire highly energy-saving and ecological. It is distinguished by a very high IP66 tightness. It owes this tightness to its well-thought-out design. The polycarbonate diffuser is permanently attached to the housing with a durable silicone gasket. This means that in addition to the tightness obtained in this way, the light module is protected against uncontrolled interference and access to the LEDs. The tightness of the lamp is ensured by a gland, which tightens the gasket and prevents the ingress of dust, moisture, and water. Industry Slim Led allows for suspended or surface mounting. The luminaire is designed to illuminate industrial and warehouse facilities, due to its minimal dimensions, also in hard-to-reach places. The Industry Slim Led luminaire is available in various versions: with different optics, wide, narrow, and dedicated to high-bay light distribution, and five types of the diffuser, including an anti-glare diffuser.

#### Mounting mode

Pendant, Ceiling mounted

# Shape and measurements

Length: 23.23 in Width: 1.97 in Height: 2.56 in