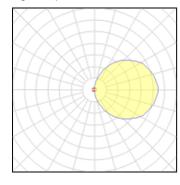

## Light output 1

## 6 x LED

| Nominal lamp power | 1 W     | LOR         | 24%    |
|--------------------|---------|-------------|--------|
| Lamp flux          | 155 lm  | ULOR        | 12%    |
| Luminous efficacy  | 29 lm/W | Total flux  | 219 lm |
| CCT                | 3000 K  | Total power | 7.5 W  |
| CBI                | 80      |             |        |