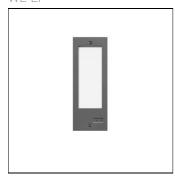

## Product data sheet

SVO259 IP55:LED-6/6W/3K 133-0323

WE-EF

IP55, Class I. IK10. Marine-grade, die-cast aluminium alloy. 5CE superior corrosion protection including PCS hardware. Silicone rubber gasket. Polycarbonate main lens. Two cable entries. Factory installed LED circuit board. Integral EC electronic converter. A pre-installation blockout is available and recommended for mounting in concrete walls.

Mounting mode

Wall recessed

Shape and measurements

Length: 3.62 in Width: 9.84 in Height: 4.25 in Weight: 1.1 kg Electric

System power: 7.5 W Appliance Class: I

Protection

IP: 55