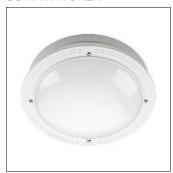

# Product data sheet

PIANO 2000 WHITE 1500LM 3000K RA>80 SENSOR 7021986218770

SG ARMATUREN

Design: Svein Knudsen / Andrew Smith Attractive, round luminaire with indirect light that can be mounted to both walls and ceilings, both indoors and outdoors. Made of die-cast powdercoated aluminium. Flat diffuser made of UV-stabilised opal polycarbonate. Efficient and powerful with several light source variants and option of both sensor and wireless control. Two inputs/outputs for cables, option of both visible and concealed cabling, and loopable quick clips. Corrosion-proof with 10-year warranty, IP65 and vandal-resistant rating IK10. Light distribution Direct/Indirect Light technic LED 14W 3000K Ra>80 SDCM 3 L70/B50 >100,000 hrs Control/Dimming Sensor Protection Class I IP65 IK10 Fire protection class: 850°C - 30s Materials and finish Housing: Aluminium Colour: White (RAL 9003) Optics: UV-stabilized polycarbonate Mounting/Connection Surface, Outdoor Screwless terminal block