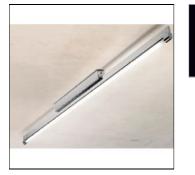

## SENZA PAROLE 28/54W WHITE 23-54205

MOLTO LUCE

Senza Parole, Straight, flat Ceilingt luminaire made of aluminum / zinc die casting; white powdercoated surface; all-round light emission by exposed bulbs; BAP grid or perforated metal diffuser sold separately; IP 20;

## Shape and measurements

Length: 46.77 in Width: 1.89 in Height: 3.92 in