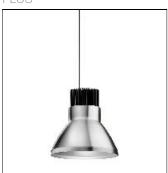

## Product data sheet

LIGHT BELL GOLD 07.9642.14/LED ARRAY/55,3W

FLOS

Suspended ceiling-mounted luminaire with LED light source (4 metres maximum distance to ceiling). Power supply source integrated into luminaire housing. Reflector not included; supplied separately.

Mounting mode

Pendant

Shape and measurements

Height: 10.06 in Diameter: 8.94 in

Adjustability

Fixed

Electric

System power: 55.3 W Appliance Class: I