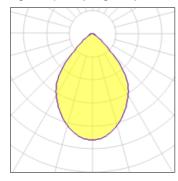

## Light output 1 (integrated)

| Lamp type          | LED     | CCT         | 2700 K |
|--------------------|---------|-------------|--------|
| Nominal lamp power | 55.3 W  | CRI         | 90     |
| Total flux         | 2523 lm | LOR         | 100%   |
| Luminous efficacy  | 46 lm/W | Total power | 55.3 W |