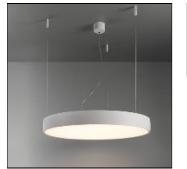

# Product data sheet

FLAT MOON 650 SUSPENSION DOWN LED 3000K GI BLACK STRUC + ICE PRISMATIC 13304432+13289300

MODULAR

Enchanting moonlight Contemporary architectural projects love a minimalist, slim lighting design. Flat moon is a stylish, reduced height fixture (78 mm) that distributes a soft, yet functional light. Office-compliant when combined with one of the prismatic diffusers, it is also a perfect fit for public spaces, hotels, restaurants or retail environments. Exceptionally versatile, Flat moon can be either surface-mounted, recessed or suspended (with two types of suspension kits for either down or up/down lighter) and even directly mounted and connected onto the gear. It comes in three sizes: 450, 650 or 950 mm diameter.

#### Mounting mode

Pendant

## Shape and measurements

Length: 25.59 in Width: 25.59 in Height: 3.07 in Weight: 10.1 kg