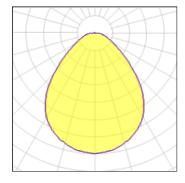

#### Light output 1

| 1 x LED            |         |             |         |
|--------------------|---------|-------------|---------|
| Nominal lamp power | 62 W    | LOR         | 71%     |
| Lamp flux          | 7775 lm | Total flux  | 5556 lm |
| Luminous efficacy  | 79 lm/W | Total power | 70 W    |
| CCT                | 3000 K  |             |         |
| CRI                | 90      |             |         |
|                    |         |             |         |