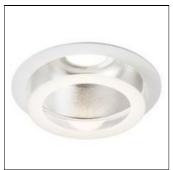

## Product data sheet

ESPRIT LED ESLH34K + ESLA-3

WHITECROFT

Recessed LED downlight with cast aluminium heatsink, white polycarbinate body and bezel, and integral 1100/2000/3000 light engine and driver. 165mmØ cut aperture for ceiling thicknesses of 1 - 30mm. Rapid spring assembly installation - as Whitecroft Lighting ESPRIT LED Emergency Output (Lithium) = 322lm

Mounting mode

Ceiling recessed

Shape and measurements

Height: 3.94 in Diameter: 7.56 in

Adjustability

Fixed

Electric

System power: 29 W