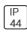

## Product data sheet

ESPRIT LED ESLH34K + ESLA-3

WHITECROFT







Recessed LED downlight with cast aluminium heatsink, white polycarbinate body and bezel, and integral 1100/2000/3000 light engine and driver. 165mmØ cut aperture for ceiling thicknesses of 1 - 30mm. Rapid spring assembly installation - as Whitecroft Lighting ESPRIT LED Emergency Output (Lithium) = 322lm

## Light output 1 (integrated)



| Lamp type          | LED     | CCT         | 4000 K |
|--------------------|---------|-------------|--------|
| Nominal lamp power | 29 W    | CRI         | 80     |
| Total flux         | 2847 lm | LOR         | 100%   |
| Luminous efficacy  | 98 lm/W | Total power | 29 W   |

Mounting mode

Ceiling recessed

Shape and measurements

Height: 3.94 in Diameter: 7.56 in

Adjustability

Fixed

Electric

System power: 29 W

Protection

IP: 44