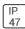

## Product data sheet

MSA MESA LED MSA-SA4C-727-U-5NQ









Die-cast aluminum housing and door, Lumens packages ranging from 3,000 - 29,000 lumens, Choice of 13 high-efficiency, patented AccuLED Optics™, Base casting slip fits over a standard 3" O.D. tenon, Wall, single and dual-mount configurations available, 10kV/10vkA surge protection standard, LED fixture features a five-year warranty

## Light output 1 (integrated)



| Lamp type          | LED      | CCT         | 2700 K |
|--------------------|----------|-------------|--------|
| Nominal lamp power | 225 W    | CRI         | 70     |
| Total flux         | 20591 lm | LOR         | 100%   |
| Luminous efficacy  | 92 lm/W  | Total power | 225 W  |

Mounting mode

Wall mounted

Shape and measurements

Height: 0.39 in Diameter: 6.00 in

Adjustability

Fixed

Electric

System power: 225 W

Prot