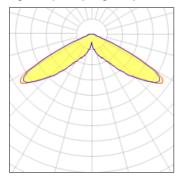

## Light output 1 (integrated)

| Lamp type          | LED      | CCT         | 2700 K |
|--------------------|----------|-------------|--------|
| Nominal lamp power | 225 W    | CRI         | 70     |
| Total flux         | 20591 lm | LOR         | 100%   |
| Luminous efficacy  | 92 lm/W  | Total power | 225 W  |