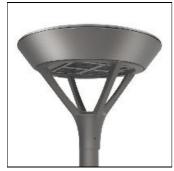

## Product data sheet

MSA MESA LED MSA-SA4C-727-U-5NQ

Die-cast aluminum housing and door, Lumens packages ranging from 3,000 - 29,000 lumens, Choice of 13 high-efficiency, patented AccuLED Optics™, Base casting slip fits over a standard 3" O.D. tenon, Wall, single and dual-mount configurations available, 10kV/10vkA surge protection standard, LED fixture features a five-year warranty