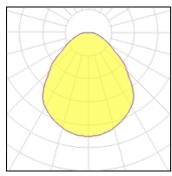

# Product data sheet

MULTI CONCEPT DILED FRAME PRISM WHITE 2310LM 4000K RA>90 DALI

5703821174183

SG ARMATUREN

Multi Concept is a flexible, recessed luminaire that is designed to meet future requirements. The luminaire can be combined in a variety of ways using the three components (luminaire housing, insertable LED unit and front cover). Thus, Multi Concept is adaptable to a room's function in terms of design and lighting technology and the lighting can be optimised when the function of a room is changed. Light distribution Direct Light source LED 25W 4000K Ra>90 SDCM 3 L80/B10 >60,000 hrs Control/Dimming DALI Protection Class I IP20 Materials and finish Housing: Sheet steel Colour: White (Pure white, 25% gloss) Optics: PMMA (Acrylate) Mounting/Connection Recessed, Indoor Max. luminaires per circuit breaker: B10: 15, B16: 24, C10: 25, C16: 41

Light output 1

1 x LED Nominal lamp power Lamp flux Luminous efficacy CCT

CRI

25 W 2310 lm 92 lm/W 4000 K 90 LOR Total flux Total power 100% 2309 lm 25 W