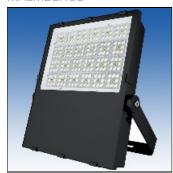

## Product data sheet

AREAL - 400W, 4000K, IP66, 230V, SYMMETRIC 99 774 09

MALMBERGS

Outdoor luminare 4000K 400W Symmetrical, IP66, 230V Range of uses: Outdoor areas. Mounting: Adjustable mounting bracket in robust aluminium, for tower mounting or on other level surface mounting through holes. Connection: Fixed Cable 0,7m, 3G1.0mm2. Description: Black body made of die cast aluminium with heat sinks and hardened glass. Driver included. Weight: 8,5kg Dimensions WxHxD: 418x498x74mm inc. mounting bracket.

4000 K 80 100%

401 W

Mounting mode

Ceiling mounted

Shape and measurements

Length: 19.61 in Width: 16.46 in Height: 2.91 in

Adjustability

Free